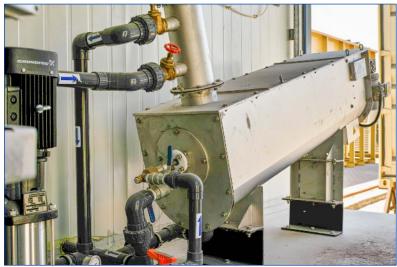

#### **Fully Containerised Sludge Dewatering System**

Capacities: 0.5m3/hr to 3.5 m3/hr sludge with 1% dry solids.

Simple and efficient.

The dewatering plant is a packaged and containerised system complete with all the necessary polymer preparation and dosing system needed prior to the dewatering process.

The plant is mostly used for dewatering digested sewage sludge from small to medium size treatment plants with a typical feed sludge of 1% dry solids. The dewatered sludge will typically reach 20% dry solids which equates to a water reduction of 20 times. This translates to a huge savings in transport and disposal cost of the waste sludge.

At 20% dry solids, the sludge is no longer a liquid by a reasonably dry cake that can be bagged, used as a soil improver or trucked off site to landfill.

The dewatering plant can operated continuously or intermittently and is best used after the treatment plants sludge consolidation tank.