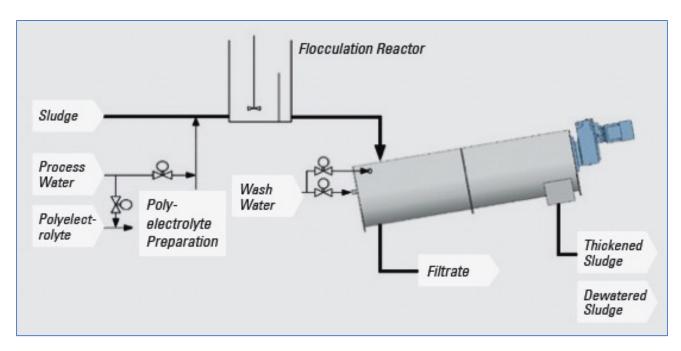

#### **Fully Containerised Sludge Dewatering System**

Capacities: 0.5m3/hr to 3.5 m3/hr sludge with 1% dry solids.

Simple and efficient.

The dewatering plant is a packaged and containerised system complete with all the necessary polymer preparation and dosing system needed prior to the dewatering process.

The plant is mostly used for dewatering digested sewage sludge from small to medium size treatment plants with a typical feed sludge of 1% dry solids. The dewatered sludge will typically reach 20% dry solids which equates to a water reduction of 20 times. This translates to a huge savings in transport and disposal cost of the waste sludge.

At 20% dry solids, the sludge is no longer a liquid by a reasonably dry cake that can be bagged, used as a soil improver or trucked off site to landfill.

The dewatering plant can operated continuously or intermittently and is best used after the treatment plants sludge consolidation tank.