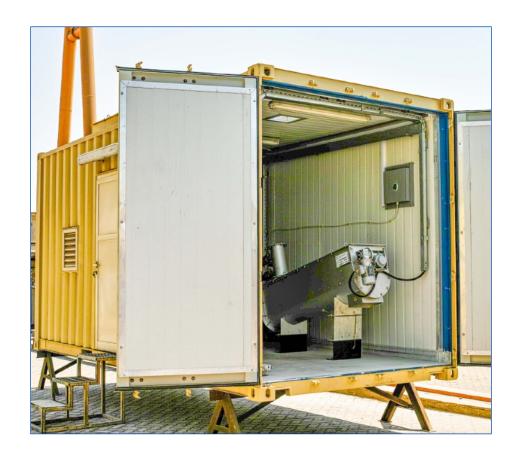

#### **Fully Containerised Sludge Dewatering System**

Capacities: 0.5m3/hr to 3.5 m3/hr sludge with 1% dry solids.

Simple and efficient.

The dewatering plant is a packaged and containerised system complete with all the necessary polymer preparation and dosing system needed prior to the dewatering process.

The plant is mostly used for dewatering digested sewage sludge from small to medium size treatment plants with a typical feed sludge of 1% dry solids. The dewatered sludge will typically reach 20% dry solids which equates to a water reduction of 20 times. This translates to a huge savings in transport and disposal cost of the waste sludge.

At 20% dry solids, the sludge is no longer a liquid by a reasonably dry cake that can be bagged, used as a soil improver or trucked off site to landfill.

The dewatering plant can operated continuously or intermittently and is best used after the treatment plants sludge consolidation tank.