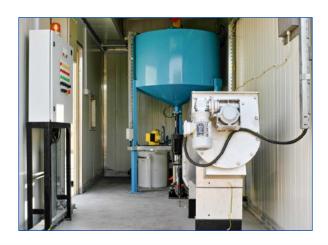

#### **Fully Containerised Sludge Dewatering System**

Capacities: 0.5m3/hr to 3.5 m3/hr sludge with 1% dry solids.

Simple and efficient.

The dewatering plant is a packaged and containerised system complete with all the necessary polymer preparation and dosing system needed prior to the dewatering process.

The plant is mostly used for dewatering digested sewage sludge from small to medium size treatment plants with a typical feed sludge of 1% dry solids. The dewatered sludge will typically reach 20% dry solids which equates to a water reduction of 20 times. This translates to a huge savings in transport and disposal cost of the waste sludge.

At 20% dry solids, the sludge is no longer a liquid by a reasonably dry cake that can be bagged, used as a soil improver or trucked off site to landfill.

The dewatering plant can operated continuously or intermittently and is best used after the treatment plants sludge consolidation tank.